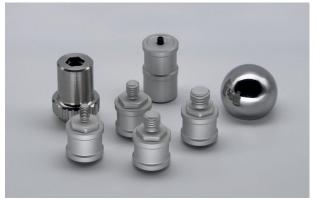

Additionally, the kit is designed so TCP identification can be repeated at two different lengths — allowing both position and vector of the tool to be updated.

www.renishaw.com/industrial-automation

| Kit includes:             |                                                                                                                             |
|---------------------------|-----------------------------------------------------------------------------------------------------------------------------|
| Hollow ball adaptors      | A range of adaptors to allow the RCS<br>D-HB35 hollow ball to be mounted directly<br>to a threaded hole on the robot flange |
| Hollow ball extension     | Connects to the hollow ball adaptors to extend the ball position to 50 mm                                                   |
| RCS D-HB35<br>hollow ball | 35 mm diameter datum ball with a machined bore in its centre. Used to mount over the robot point of interest                |
| Hollow ball tool          | Tool that can be used for installation of<br>adaptors and setting screws within the<br>RCS hollow ball kits                 |