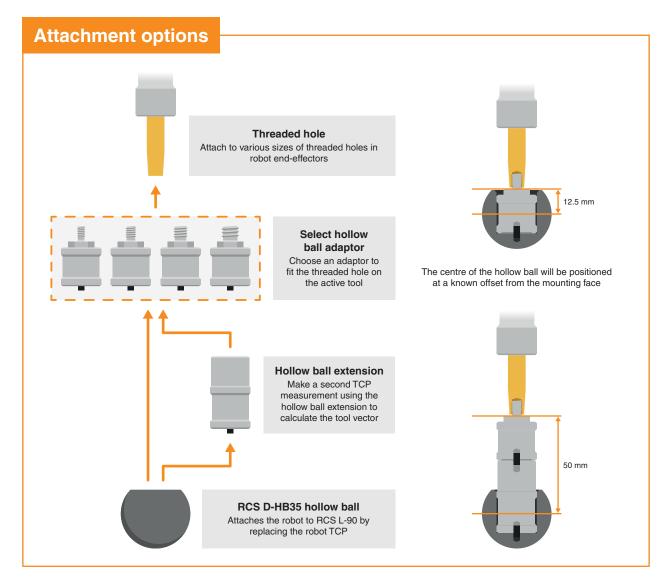

# **RCS hollow ball threaded kit**

## Find robot end-effector tool centre points (TCP) and vectors using this mounting kit, which is compatible with a range of threaded holes

Expand the versatility of the RCS L-90 and T-90 systems by mounting a hollow ball to a wide range of threaded holes. This is perfectly suited for welding applications, where the threaded contact tip can be removed and replaced with the threaded adaptors.

Additionally, the kit is designed so TCP identification can be repeated at two different lengths — allowing both position and vector of the tool to be updated.

www.renishaw.com/industrial-automation

| Kit includes:             |                                                                                                                             |
|---------------------------|-----------------------------------------------------------------------------------------------------------------------------|
| Hollow ball adaptors      | A range of adaptors to allow the RCS<br>D-HB35 hollow ball to be mounted directly<br>to a threaded hole on the robot flange |
| Hollow ball extension     | Connects to the hollow ball adaptors to extend the ball position to 50 mm                                                   |
| RCS D-HB35<br>hollow ball | 35 mm diameter datum ball with a machined bore in its centre. Used to mount over the robot point of interest                |
| Hollow ball tool          | Tool that can be used for installation of<br>adaptors and setting screws within the<br>RCS hollow ball kits                 |